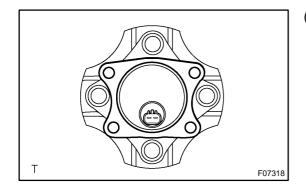

## **INSTALL NEW ABS SPEED SENSOR**

(a) Clean the contacting surface of the axle hub and a new ABS speed sensor.

#### NOTICE:

Do not allow any foreign matter sticking to the sensor rotor.

(b) Place the ABS speed sensor on the axle hub so that the connector is set at the bottom under the on-vehicle condition.

(c) Using SST and a press, install a new ABS speed sensor to the axle hub.