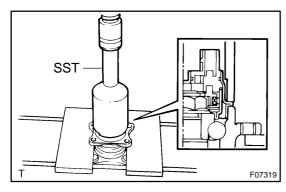

#### NOTICE:

Do not allow any foreign matter sticking to the sensor rotor.

(b) Place the ABS speed sensor on the axle hub so that the connector is set at the bottom under the on-vehicle condition.

(c) Using SST and a press, install a new ABS speed sensor to the axle hub.

SST 09214-7601 1

### **NOTICE:**

- Do not tap the speed sensor with a hammer directly.
- Check that there should be no foreign matter on the speed sensor detection portion.
- · Press in the ABS speed sensor straightly and slowly.