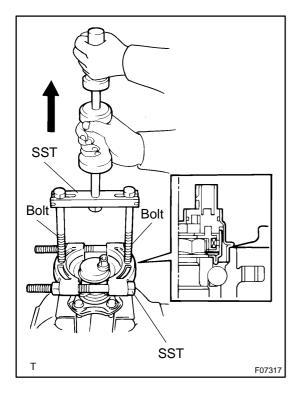

## NOTICE:

Replace the axle hub assembly if it is dropped or a strong shock is given to it.

(c) Using SST and 2 bolts (Diameter: 12 mm, Pitch: 1.5 mm), remove the ABS speed sensor.

SST 09520-00031 (09520-00040, 09521-00020), 09950-00020

#### NOTICE:

- Do not allow any foreign matter sticking to the sensor rotor.
- Pull out the ABS speed sensor straightly not to damage the sensor rotor.
- If damage has occurred to the sensor rotor, replace the axle hub assembly.
- Do not scratch the contacting surface of the axle hub and speed sensor.