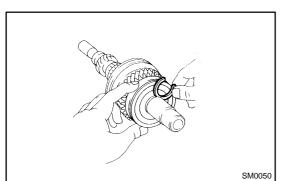

- (b) Using a screwdriver and hammer, tap in the snap ring.
- 4. INSPECT 3RD GEAR THRUST CLEARANCE (See page MX-24)

2002 ECHO (RM884U)

Author: Date: 909