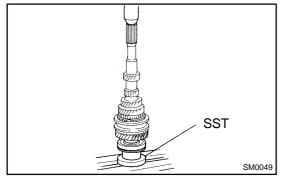

## 5. INSTALL SPACER, NEEDLE ROLLER BEARING, SYN-CHRONIZER RING, 4TH GEAR AND REAR BALL BEARING

- (a) Install the spacer.
- (b) Apply gear oil to the needle roller bearings and install it.
- (c) Place the synchronizer ring on the No. 2 hub sleeve assembly and align the synchronizer ring slots with the shifting keys.
- (d) Install the 4th gear.