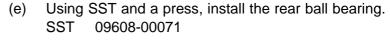

## 5. INSTALL SPACER, NEEDLE ROLLER BEARING, SYN-CHRONIZER RING, 4TH GEAR AND REAR BALL BEARING

- (a) Install the spacer.
- (b) Apply gear oil to the needle roller bearings and install it.
- (c) Place the synchronizer ring on the No. 2 hub sleeve assembly and align the synchronizer ring slots with the shifting keys.
- (d) Install the 4th gear.