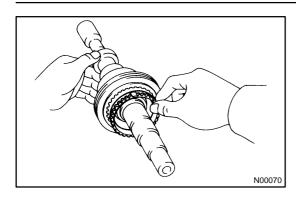

# 2. INSTALL NEEDLE ROLLER BEARING, 3RD GEAR, SYNCHRONIZER RING AND NO. 2 HUB SLEEVE ASSEMBLY TO INPUT SHAFT

- (a) Apply gear oil to the needle roller bearings and install it.
- (b) Install the 3rd gear and synchronizer ring.
- (c) Install the No. 2 hub sleeve assembly so that the synchronizer ring slots and shifting keys are aligned.

(d) Using a press, install the No. 2 hub sleeve assembly.