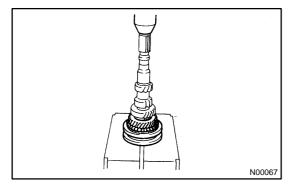

MX072-03



### REASSEMBLY

### HINT:

Coat all of the sliding and rotating surfaces with gear oil before reassembly.

### 1. ASSEMBLE NO. 2 HUB SLEEVE ASSEMBLY

- (a) Install the 3 shifting keys and No. 2 hub sleeve to the No. 2 clutch hub.
- (b) Install the 2 shifting key springs under the shifting keys.

#### NOTICE:

Position the shifting key springs so that their end gaps are not in line.



# 2. INSTALL NEEDLE ROLLER BEARING, 3RD GEAR, SYNCHRONIZER RING AND NO. 2 HUB SLEEVE ASSEMBLY TO INPUT SHAFT

- (a) Apply gear oil to the needle roller bearings and install it.
- (b) Install the 3rd gear and synchronizer ring.
- (c) Install the No. 2 hub sleeve assembly so that the synchronizer ring slots and shifting keys are aligned.



(d) Using a press, install the No. 2 hub sleeve assembly.



### 3. INSTALL SNAP RING

(a) Select a snap ring that allows the minimum axial play.

| Mark | Thickness mm (in.) | Mark | Thickness mm (in.) |
|------|--------------------|------|--------------------|
| 0    | 2.30 (0.0906)      | 3    | 2.48 (0.0976)      |
| 1    | 2.36 (0.0929)      | 4    | 2.54 (0.1000)      |
| 2    | 2.42 (0.0953)      | 5    | 2.60 (0.1024)      |

- (b) Using a screwdriver and hammer, tap in the snap ring.
- 4. INSPECT 3RD GEAR THRUST CLEARANCE (See page MX-24)

2002 ECHO (RM884U)

Author: Date: 909



## 5. INSTALL SPACER, NEEDLE ROLLER BEARING, SYN-CHRONIZER RING, 4TH GEAR AND REAR BALL BEARING

- (a) Install the spacer.
- (b) Apply gear oil to the needle roller bearings and install it.
- (c) Place