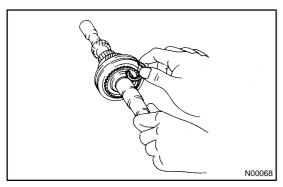

- (b) Using a screwdriver and hammer, tap in the snap ring.
- 4. INSPECT 3RD GEAR THRUST CLEARANCE (See page MX-24)

2002 ECHO (RM884U)

Author: Date: 909