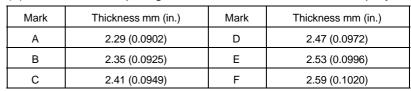

### 6. INSTALL SNAP RING

(a) Select a snap ring that allows the minimum axial play.

- (b) Using a screwdriver and hammer, tap in the snap ring.
- 7. INSPECT 4TH GEAR THRUST CLEARANCE (See page MX-24)