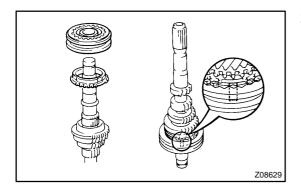

# 2. INSTALL NEEDLE ROLLER BEARING, 3RD GEAR, SYNCHRONIZER RING AND NO. 2 HUB SLEEVE ASSEMBLY TO INPUT SHAFT

- (a) Apply gear oil to the needle roller bearings and install it.
- (b) Install the 3rd gear and synchronizer ring.
- (c) Install the No. 2 hub sleeve assembly so that the synchronizer ring slots and shifting keys are aligned.

(d) Using a press, install the No. 2 hub sleeve assembly.