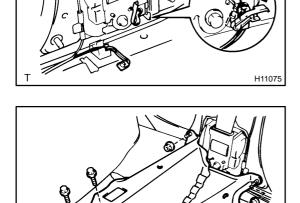

# INSTALLATION

NOTICE:

- Never use seat belt pretensioner from another vehicle. When replacing parts, replace them with new parts.
- Make sure that the front seat outer belt is installed with the specified torque.
- If the front seat outer belt has been dropped, or there are cracks, dents or other defects in the case or connector, replace the front seat outer belt with a new one.
- When installing the front seat outer belt, take care that the wiring does not interfere with other parts and is not pinched between other parts.
- 1. INSTALL FRONT SEAT OUTER BELT
- Install the retractor of front seat outer belt with the 2 bolts.
  Torque:
  Upper bolt: 4.7 N·m (48 kgf·cm, 42 in.·lbf)
  Lower bolt: 41 N·m (420 kgf·cm, 30 ft·lbf)
- (b) Connect the pretensioner connector as shown in the illustration.
- (c) 4-Door vehicle: Install the front seat shoulder anchor with the bolt. Torque: 41 N-m (420 kgf-cm, 30 ft-lbf)

## INSTALL CENTER PILLAR TO FLOOR REINFORCE-MENT

Install the center pillar to floor reinforcement with the 5 bolts and 2 nuts.