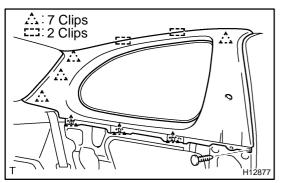

#### INSTALL ROOF SIDE INNER GARNISH

- (a) Install the roof side inner garnish to the body.
- (b) Install the clip.
- (c) Install the front seat outer belt shoulder anchor with the bolt.

Torque: 41 N·m (420 kgf·cm, 30 ft·lbf)

#### 5. 2-Door vehicle: INSTALL QUARTER TRIM

- (a) Install the quarter trim to the body.
- (b) w/ Split type rear seat: Install the rear seatback hinge with the bolt.
   Torque: 41 N·m (420 kgf·cm, 30 ft·lbf)
- (c) Install the rear seat outer belt floor anchor with the bolt. Torque: 41 N·m (420 kgf·cm, 30 ft·lbf)
- 6. 2-Door vehicle: INSTALL REAR SEATBACK (See page BO-104 or BO-109)
- 7. 2-Door vehicle: INSTALL REAR SEAT CUSHION (See page BO-104 or BO-109)
- 8. 2-Door vehicle: INSTALL FRONT DOOR OPENING TRIM
- 9. 4-Door vehicle: INSTALL REAR DOOR SCUFF PLATE
- 10. INSTALL FRONT DOOR SCUFF PLATE