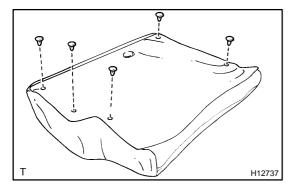

When installing hog rings, take care to prevent wrinkles as little as possible.

(d) Install the seatback lock knob.

- (e) Install the 5 clips.
- (f) Use the same manner described above to the other side.