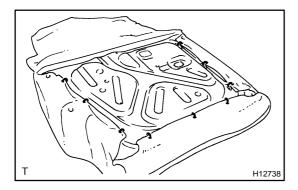

## 2. INSTALL SEATBACK FRAME

- (a) Install the seatback frame to the seatback cover with pad.
- (b) Instal the seatback lock knob holder and 2 headrest supports.

(c) Install the hog rings as shown in the illustration. HINT:

When installing hog rings, take care to prevent wrinkles as little as possible.

(d) Install the seatback lock knob.

- (e) Install the 5 clips.
- (f) Use the same manner described above to the other side.