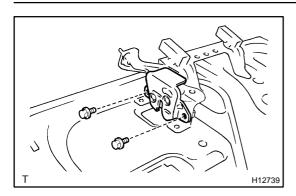

## 1. INSTALL SEATBACK LOCK

- (a) Install the seatback lock to the seatback frame with the 2 bolts.
- (b) Use the same manner described above to the other side.