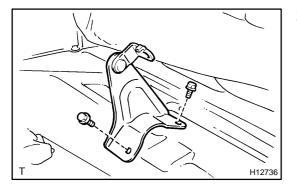

## 1. INSTALL REAR SEAT CUSHION CENTER BRACKET

Install the rear seat cushion center bracket with the bolt. Torque: 41 N·m (420 kgf·cm, 30 ft·lbf)

# 2. INSTALL CENTER HINGE

Install the center hinge to the body with the 2 bolts. Torque: 41 N·m (420 kgf·cm, 30 ft·lbf)

3. (a) (b)