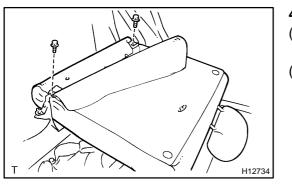

### 4. INSTALL SEATBACK ASSEMBLY

- (a) Install the seatback assembly with the 2 bolts.
  Torque: 37 N·m (380 kgf·cm, 27 ft·lbf)
- (b) Use the same manner described above to the other side.