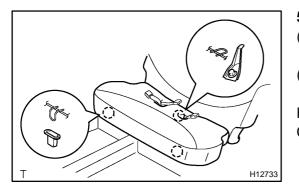

#### 5. INSTALL SEAT CUSHION ASSEMBLY

- (a) Hook the seat cushion wire to the rear seat cushion center bracket.
- (b) Push the front portion of seat cushion assembly to install it.

HINT:

Confirm that the seat cushion assembly is installed firmly.