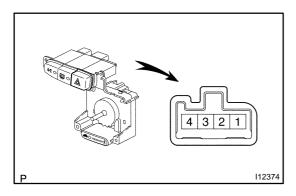

## 2. INSPECT HAZARD WARNING SWITCH CONTINUITY

| Switch position | Tester connection | Specified condition |
|-----------------|-------------------|---------------------|
| Switch OFF      | -                 | No continuity       |
| Switch ON       | 1 - 2             | Continuity          |

If continuity is not as specified, replace the switch.

2002 ECHO (RM884U)

Author: Date: 1232