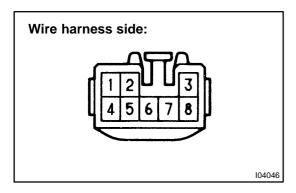

## 3. INSPECT TURN SIGNAL FLASHER CIRCUIT

Disconnect the connector from the combination switch and inspect the connector on the wire harness side, as shown.

| Tester connection | Condition                       | Specified condition      |
|-------------------|---------------------------------|--------------------------|
| 2 - Ground        | Constant                        | Continuity               |
| 3 - Ground        | Constant                        | Continuity               |
| 5 - Ground        | Turn signal switch RIGHT or OFF | No continuity            |
| 5 - Ground        | Turn signal switch LEFT         | Continuity               |
| 6 - Ground        | Turn signal switch LEFT or OFF  | No continuity            |
| 6 - Ground        | Turn signal switch RIGHT        | Continuity               |
| 7 - Ground        | Constant                        | Continuity               |
| 8 - Ground        | Hazard warning switch OFF       | No continuity            |
| 8 - Ground        | Hazard warning switch ON        | Continuity               |
| 1 - Ground        | Ignition switch LOCK or ACC     | No voltage               |
| 1 - Ground        | Ignition switch ON              | Battery positive voltage |
| 4 - Ground        | Constant                        | Battery positive voltage |

If circuit is as specified, replace the relay.

If circuit is not as specified, inspect the circuits connected to other parts.

2002 ECHO (RM884U)

Author: Date: 1233