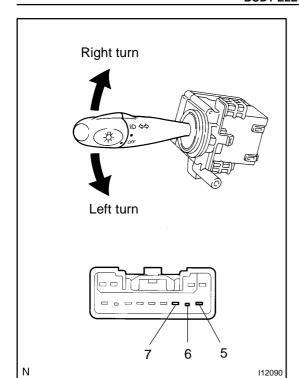

## 1. INSPECT TURN SIGNAL SWITCH CONTINUITY

| Switch position | Tester connection | Specified condition |
|-----------------|-------------------|---------------------|
| Left turn       | 5 - 6             | Continuity          |
| Neutral         | -                 | No continuity       |
| Right turn      | 6 - 7             | Continuity          |

If continuity is not as specified, replace the switch.