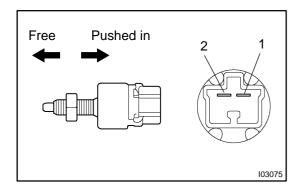

## INSPECT STOP LIGHT SWITCH CONTINUITY

| Switch position                       | Tester connection | Specified condition |
|---------------------------------------|-------------------|---------------------|
| Switch pin pushed in (Pedal released) | -                 | No continuity       |
| Switch pin free<br>(Pedal depressed)  | 1 - 2             | Continuity          |

If continuity is not as specified, replace the switch.