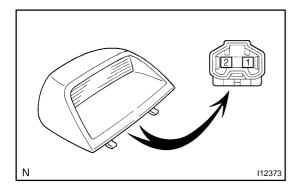

## 2. INSPECT HI-MOUNTED STOP LIGHT CONTINUITY

Using the ohmmeter, check that continuity exists between terminals.

If continuity is not as specified, replace the light assembly or

2002 ECHO (RM884U)

Author: Date: 1240