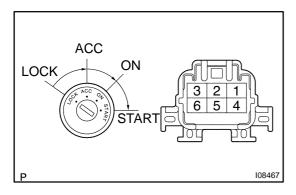

## **INSPECT IGNITION SWITCH CONTINUITY**

| Switch position | Tester connection  | Specified condition |
|-----------------|--------------------|---------------------|
| LOCK            | -                  | No continuity       |
| ACC             | 1 - 3              | Continuity          |
| ON              | 1 - 2 - 3<br>5 - 6 | Continuity          |
| START           | 1 - 2<br>4 - 5 - 6 | Continuity          |

If continuity is not as specified, replace the switch.