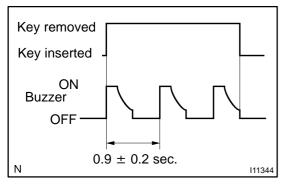

## **INSPECT KEY UNLOCK WARNING BUZZER**

Check that the buzzer sound when driver's door is opened and key inserted.

If operation is not as specified, replace the combination meter. (See page BE-42)

2002 ECHO (RM884U)