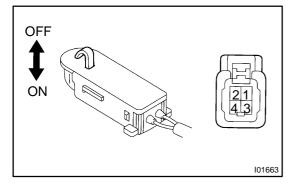

## INSPECT KEY UNLOCK WARNING SWITCH CONTI-2. **NUITY**

| Switch position   | Tester connection | Specified condition |
|-------------------|-------------------|---------------------|
| OFF (Key removed) | -                 | No continuity       |
| ON (Key set)      | 1 - 2             | Continuity          |

If continuity is not as specified, replace the switch.