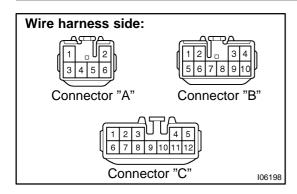

## **INSPECT RADIO RECEIVER ASSEMBLY CIRCUIT**

Disconnect the connectors from the radio receiver assembly, and inspect the connector on the wire harness side.

| Tester connection | Condition                 | Specified condition      |
|-------------------|---------------------------|--------------------------|
| B7 - Ground       | Constant                  | Continuity               |
| B3 - Ground       | Ignition switch LOCK      | No voltage               |
| B3 - Ground       | Ignition switch ACC or ON | Battery positive voltage |
| B4 - Ground       | Constant                  | Battery positive voltage |