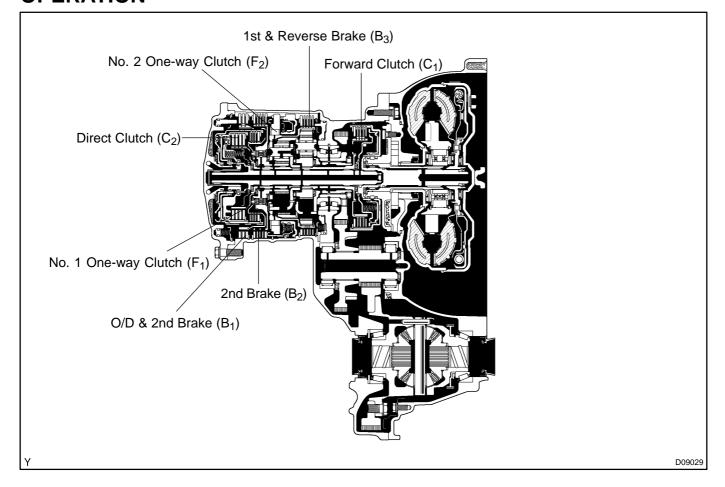

## **OPERATION**

| Shift Lever Range | Gear Position | C <sub>1</sub> | C <sub>2</sub> | C <sub>3</sub> | B <sub>1</sub> | B <sub>2</sub> | В3 | F <sub>1</sub> | F <sub>2</sub> |
|-------------------|---------------|----------------|----------------|----------------|----------------|----------------|----|----------------|----------------|
| Р                 | Parking       |                |                |                |                |                |    |                |                |
| R                 | Reverse       |                |                | 0              |                |                | 0  |                |                |
| N                 | Neutral       |                |                |                |                |                |    |                |                |
| D                 | 1st           | 0              |                |                |                |                |    |                | 0              |
|                   | 2nd           | 0              |                |                |                | 0              |    | 0              |                |
|                   | 3rd           | 0              | 0              |                |                | 0              |    |                |                |
|                   | O/D           |                | 0              |                | 0              | 0              |    |                |                |
| 2                 | 1st           | $\circ$        |                |                |                |                |    |                | 0              |
|                   | 2nd           | 0              |                |                | 0              | 0              |    | 0              |                |
| L                 | 1st           | 0              |                |                |                |                | 0  |                | 0              |

○ : Operating

2002 ECHO (RM884U)

Author: Date: 927