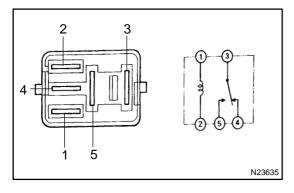

## 3. INSPECT HEATER MAIN RELAY CONTINUITY

| Condition                          | Tester connection | Specified condition |
|------------------------------------|-------------------|---------------------|
| Constant                           | 1 - 2<br>3 - 4    | Continuity          |
| Apply B+ between terminals 1 and 2 | 3 - 5             | Continuity          |

If continuity is not as specified, replace the relay.

- 4. INSTALL HEATER MAIN RELAY TO INSTRUMENT PANEL J / B
- 5. INSTALL INSTRUMENT PANEL (See page BO-84)

2002 ECHO (RM884U)

Author: Date: 1511