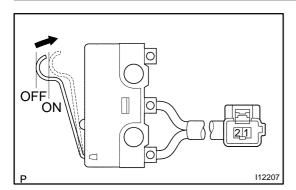

## Two way flow heater models: INSPECT HEATER SWITCH CONTINUITY

Check the continuity exists between terminals while switch is pressed.

If no continuity exists, replace the heater switch.