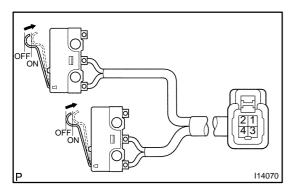

## 3. w/ A/C and two way flow heater models: INSPECT HEATER SWITCH CONTINUITY

Check the continuity exists between terminal 1 and 2 while switch is pressed.

If no continuity exists, replace the heater switch.

w/ A/C and two way flow heater models: INSPECT DEF. MODE SWITCH CONTINUITY

Check the continuity exists between terminal 3 and 4 while switch is pressed.

If no continuity exists, replace the DEF. mode switch.