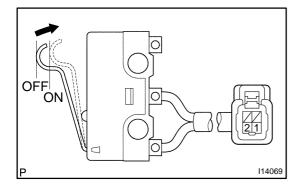

## Two way flow heater models: INSPECT DEF. MODE SWITCH CONTINUITY

Check the continuity exists between terminals while switch is pressed.

If no continuity exists, replace the heater switch.